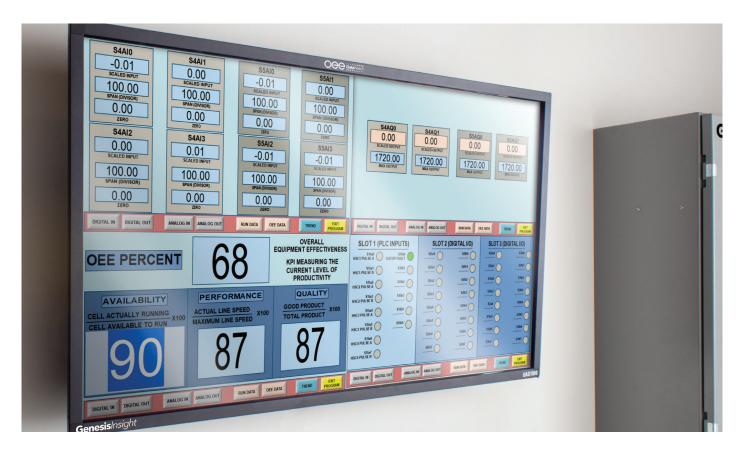

## Genesis Insight Smart Dashboard with Touchscreen Display

**Genesis***Insight* is a 10-point multi-touch display and integrated SCADA system available in both 40" or 21" screen versions.

When combined with one or more **Genesis**Satellite units, it forms a complete monitoring, control, and

data acquisition solution with a unique and immersive touch experience. It is also perfect for meeting rooms, where it can connect to any Genesis series products for remote monitoring of OEE and plant conditions in real-time.

## **Specifications**

| Dimensions           | UAD1000  | 35.6" Wide x 8" Deep x 22.1" High                                                |
|----------------------|----------|----------------------------------------------------------------------------------|
|                      | UAD2000  | 19.4" Wide x 8" Deep x 11.8" High                                                |
| Installation         |          | Wall mount (included)                                                            |
| Touchscreen          |          | 10-point multi-touch                                                             |
| On-Board PC          | Hardware | 64GB storage, 4MB RAM                                                            |
|                      |          | 802.11 Wi-Fi                                                                     |
|                      |          | 3x USB ports, SD Card Reader                                                     |
|                      |          | HDMI port, LAN port                                                              |
|                      |          | Wireless mini keyboard with integrated trackpad                                  |
|                      | Software | Windows 10 Pro                                                                   |
|                      |          | AVEVA Edge (InduSoft Web Studio) - Runtime license                               |
| Network Connectivity |          | LAN connection to plant floor network and other Genesis devices                  |
| Programming          |          | SCADA: Manual Control, Maintenance, and Analog Calibration screens               |
|                      |          | Status and control of all inputs and outputs                                     |
|                      |          | OEE Dashboard: OEE gauges, data collection log, and data trending                |
| Training & Support   |          | Built-in training and setup videos, pre-installed on PC and available on YouTube |
| Warranty             |          | 1-year, Limited Liability Warranty                                               |
|                      |          | Manufactured in York, PA USA                                                     |