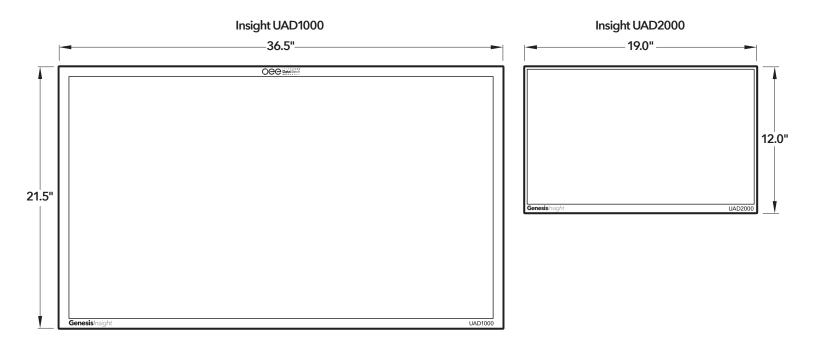

## **Specifications**

| Dimensions           | UAD1000  | 35.6" Wide x 8" Deep x 22.1" High                                                |
|----------------------|----------|----------------------------------------------------------------------------------|
|                      | UAD2000  | 19.4" Wide x 8" Deep x 11.8" High                                                |
| Installation         |          | Wall mount (included)                                                            |
| Touchscreen          |          | 10-point multi-touch                                                             |
| On-Board PC          | Hardware | 64GB storage, 4MB RAM                                                            |
|                      |          | 802.11 Wi-Fi                                                                     |
|                      |          | 3x USB ports, SD Card Reader                                                     |
|                      |          | HDMI port, LAN port                                                              |
|                      |          | Wireless mini keyboard with integrated trackpad                                  |
|                      | Software | Windows 10 Pro                                                                   |
|                      |          | AVEVA Edge (InduSoft Web Studio) - Runtime license                               |
| Network Connectivity |          | LAN connection to plant floor network and other Genesis devices                  |
| Programming          |          | SCADA: Manual Control, Maintenance, and Analog Calibration screens               |
|                      |          | Status and control of all inputs and outputs                                     |
|                      |          | OEE Dashboard: OEE gauges, data collection log, and data trending                |
| Training & Support   |          | Built-in training and setup videos, pre-installed on PC and available on YouTube |
| Warranty             |          | 1-year, Limited Liability Warranty                                               |
|                      |          | Manufactured in York, PA USA                                                     |